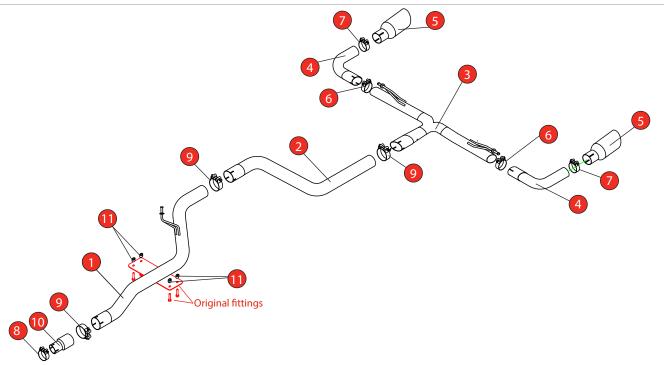

Estimated Fitting Time: 60 Minutes

| NO.     | PART NO.   | DESCRIPTION                  |   |  |  |
|---------|------------|------------------------------|---|--|--|
| 1       | 1307FD     | Centre Pipe                  |   |  |  |
| 2       | 1308FD     | Link Pipe                    | 1 |  |  |
| 3       | 1317FD     | Rear Section                 | 1 |  |  |
| 4       | 1310FD     | LH & RH Trim Pipe            | 2 |  |  |
| 5       | Z023.10152 | Ø114mm Polished Daytona Trim | 2 |  |  |
| Fit Kit |            |                              |   |  |  |
| 6       | Z016.10070 | 65mm H/D Clamp               | 2 |  |  |
| 7       | Z016.10064 | 63 - 68mm H/D Clamp 2        |   |  |  |
| 8       | Z016.10001 | 59 - 63mm Clamp              |   |  |  |
| 9       | Z016.10062 | 79mm H/D Clamp               | 3 |  |  |
| 10      | AD46       | Adapter                      | 1 |  |  |
| 11      | Z026.20161 | 10mm Spacer                  | 4 |  |  |